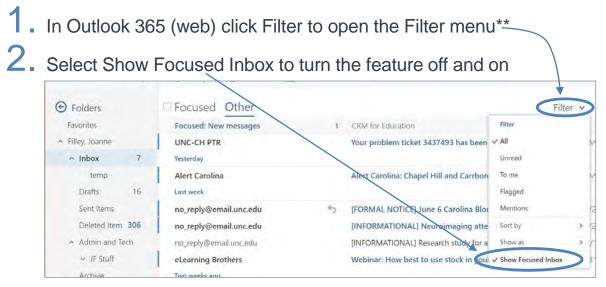

## Turn off the Focused Inbox

\*Note that this feature is rolling out gradually. It may not be active yet in your Outlook.

\*\* This process is slightly different for non-web versions of Outlook. Instructions for all platforms.